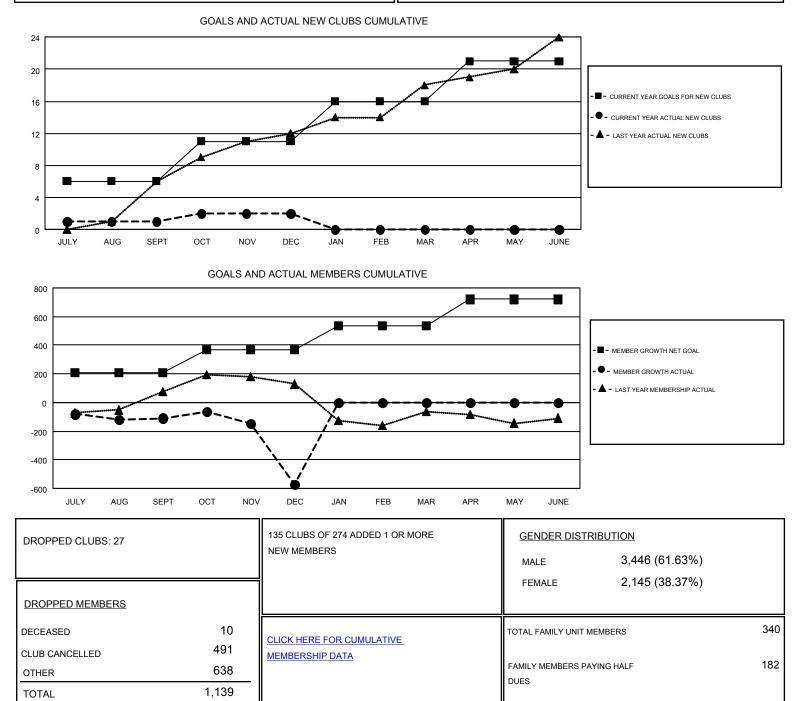

## GMT MONTHLY MEMBERSHIP PROGRESS REPORT

## Multiple District 404

Results as of: 12/31/2017

## LOCATION: NIGERIA

## GMT: BASSEY EDEM

| GMT | CA | 6-Af |
|-----|----|------|
|     |    |      |

| Clubs<br>RESULTS FOR 2017-2018 |   |   | Members<br>RESULTS FOR 2017-2018 |               |     |     |         |
|--------------------------------|---|---|----------------------------------|---------------|-----|-----|---------|
|                                |   |   |                                  |               |     |     | QUARTER |
| JULY/AUG/SEPT                  | 6 | 1 | 8                                | JULY/AUG/SEPT | 205 | 348 | 346     |
| OCT/NOV/DEC                    | 5 | 1 | 19                               | OCT/NOV/DEC   | 165 | 351 | 795     |
| JAN/FEB/MAR                    | 5 | 0 | 0                                | JAN/FEB/MAR   | 165 | 0   | 0       |
| APR/MAY/JUNE                   | 5 | 0 | 0                                | APR/MAY/JUNE  | 185 | 0   | 0       |